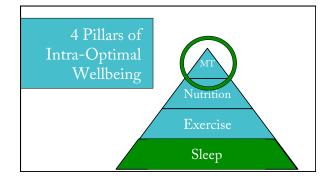

## Resilience and Self-Care Training Summary 1. Self-care & resilience frameworks - 4 pillars of intra-optimal wellbeing - RRR, ET, CE, SC - Lean in vs. Lean out 2. 3 "inner" self-care skills 3. 4 brief tips for making self-care stick