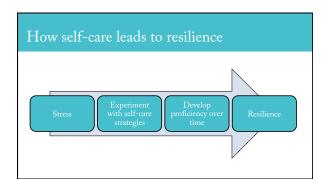

#### The Stress Response and Trauma

- Sympathetic, parasympathetic, and the Vagus nerve
   Fight, Flight, Freeze, Feigned Death
   If you've been feeling tired, lethargic, irritable, etc.

- Resilience: Ability to overcome difficulty
  - Develops from: 1) moderate stress, 2) predictability, 3) controllability
- Self-Care: the practice of taking action to preserve one's physical, mental, emotional, social, and spiritual health
- 1. Regular Relaxation Response
- 2. Effortful Training
- 3. Creative Expression