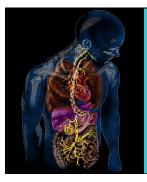

#### The Stress Response and Trauma

- Sympathetic, parasympathetic, and the Vagus nerve
   Fight, Flight, Freeze, Feigned Death
   If you've been feeling tired, lethargic, irritable, etc.

- Resilience: Ability to overcome difficulty
  - Develops from: 1) moderate stress, 2) predictability, 3) controllability
- Self-Care: the practice of taking action to preserve one's physical, mental, emotional, social, and spiritual health
- 1. Regular Relaxation Response
- 2. Effortful Training
- 3. Creative Expression