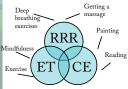

#### The Stress Response and Trauma

- Sympathetic, parasympathetic, and the Vagus nerve
   Fight, Flight, Freeze, Feigned Death
   If you've been feeling tired, lethargic, irritable, etc.

- Resilience: Ability to overcome difficulty
  - Develops from: 1) moderate stress, 2) predictability, 3) controllability
- Self-Care: the practice of taking action to preserve one's physical, mental, emotional, social, and spiritual health
- 1. Regular Relaxation Response
- 2. Effortful Training
- 3. Creative Expression

| 4. | Social Con | nection           |
|----|------------|-------------------|
| I  | Deep       | Getting a massage |

| gies |
|------|